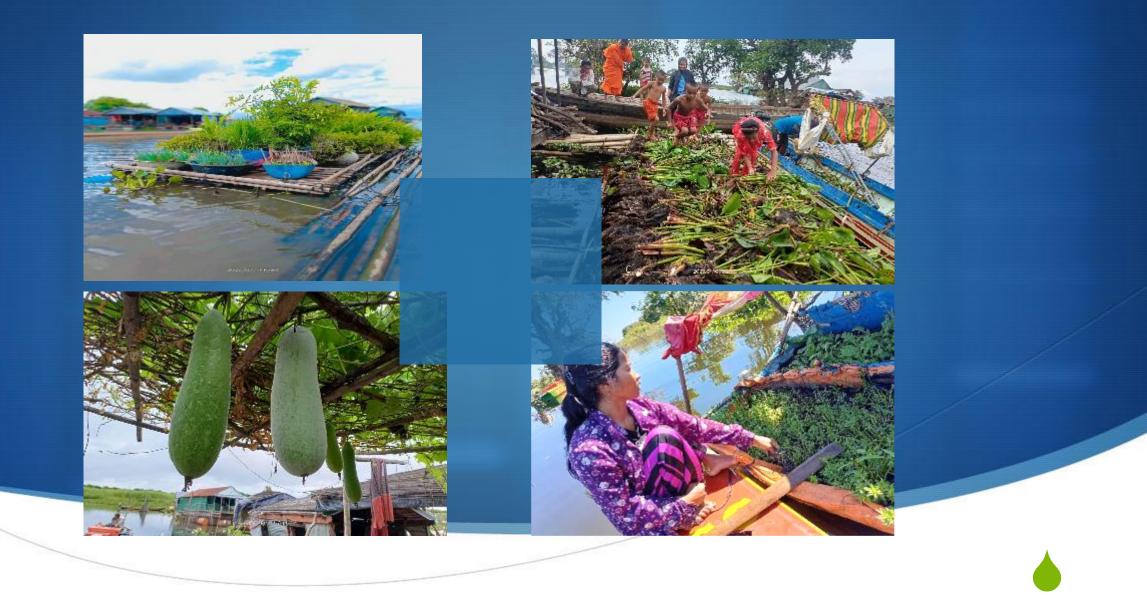

### Our Outreach team provides:

- Child At Risk
- School Checks
- Mother's Clubs
- Domestic violence and mental health.
- Providing Bio- Sand water filter.
- Floating gardens.

The Outreach team visits families with children under 5 to assess for malnutrition. Follow-up is scheduled every 6 months to ensure proper growth and intervention if necessary.