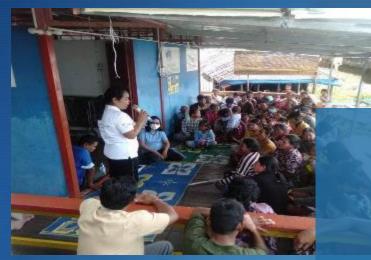

### Outreach Program

### Our Outreach team provides:

- Child At Risk
- School Checks
- Mother's Clubs
- Domestic violence and mental health.
- Providing Bio- Sand water filter.
- Floating gardens.

The Outreach team visits families with children under 5 to assess for malnutrition. Follow-up is scheduled every 6 months to ensure proper growth and intervention if necessary.

# **MOTHER'**

Once a month TLC Outreach leads Mother's Clubs that discuss:

- Nutrition
- Birth Control
- Domestic Abuse
- Mental Health
- Parenting

Awareness Men group Family therapy Counseling Medication