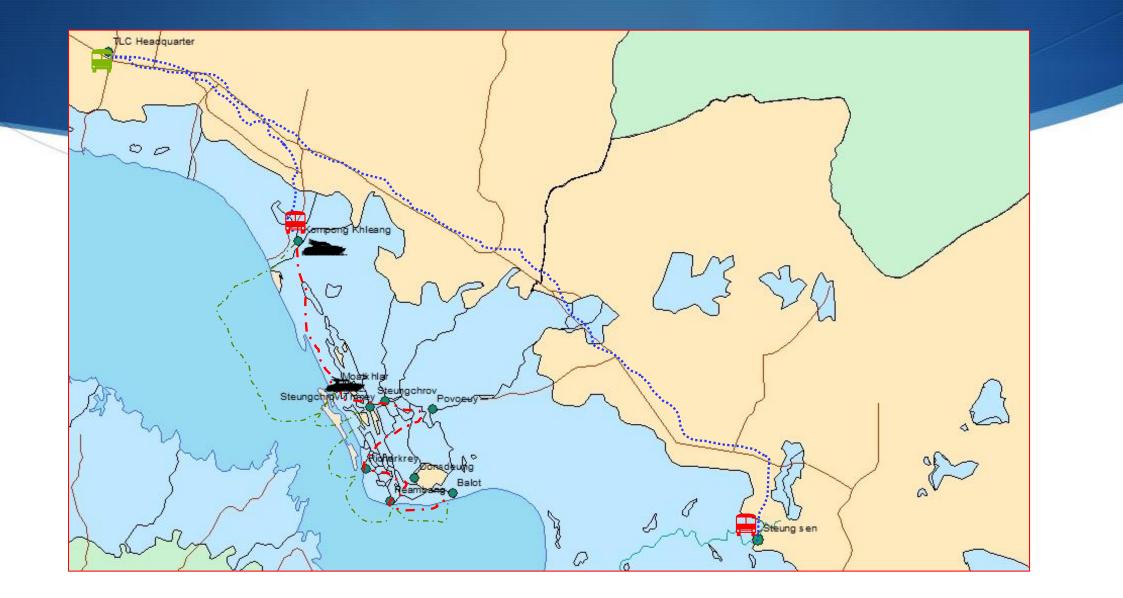

to EMR (3mn video clip)

#### What is Electronic Medical Record?

EMRs is a problem list, medication list, allergy list, notes, health maintenance information, and results capturing (for laboratory, radiology, and other testing results). These feature tools for both displaying and capturing data such as notes, pictures,...

# **EMRs framework for primary**



Communicate with patients

Ref: Bates DW, Ebell M. A Proposal for Electronic Medical Records in U.S. Primary Care. Journal of the American Medical Informatics Association. 2003;10(1):1-10.

#### Why EMR is important for primary health care?



The dream of converting from paper to electronic charts history

https://youtu.be/PGimPxJQf1A

#### Where is EMRs implementing?



Strong internet network Weak internet network



No internet



#### The transformation of paper record to EMRs

https://youtu.be/5DRZBiE6BTE

## Practice demo

| 🔲   🍮 Patient Registration 🛛 🗙 🛛 💌 (18)                   | Floating Clinic Digitizes to Se $\times$ | 🥵 🛛 Bahmni Home | × +      |                                    | - o ×                             |  |  |  |
|-----------------------------------------------------------|------------------------------------------|-----------------|----------|------------------------------------|-----------------------------------|--|--|--|
| ← C බ ⊡ https://tlc.mekomsolution                         | ns.net/bahmni/home/index.htm             | nl#/dashboard   |          | A" to G 🗘                          | 🖻 🔹 … 🜔                           |  |  |  |
| 🛱 Import favorites 🛛 🗁 New tab 🏾 🥵 Bahmni Home 🛛