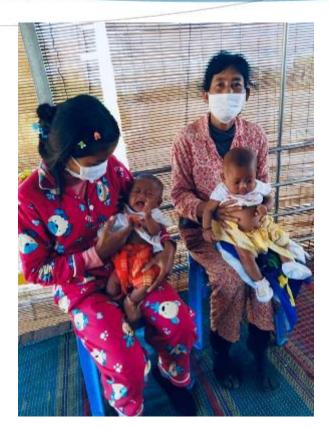

### Our Outreach team provides:

- Child At Risk
- School Checks
- Mother's Clubs
- Domestic violence and mental health.
- Providing Bio- Sand water filter.
- Floating gardens.

The Outreach team visits families with children under 5 to assess for malnutrition. Follow-up is scheduled every 6 months to ensure proper growth and intervention if necessary.

at

Risk

- The school checks are comprised of 1 Doctor, 1 Dentist, and 1 Outreach Midwife
- Vision acuity and hearing is checked.
- Children are also given a physical and developmental assessment.
- Oral health is checked, and referrals given to visit the clinic for problems