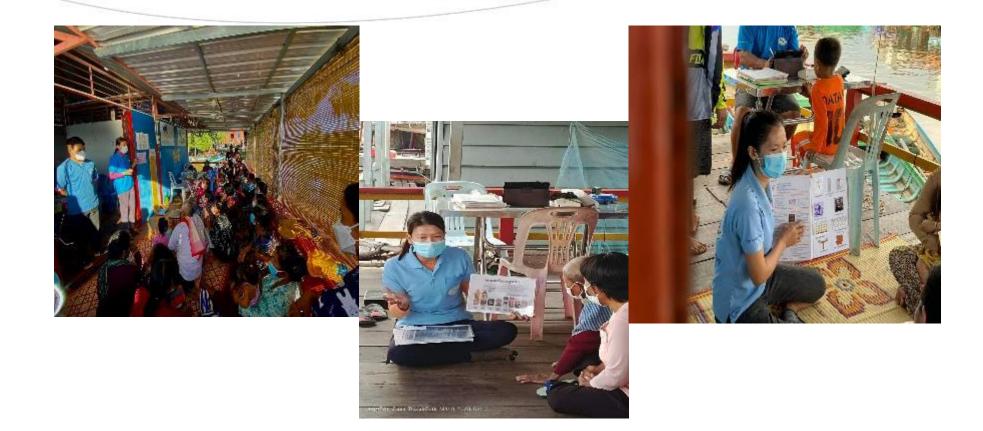

### Outreach Program

### Our Outreach team provides:

- Child At Risk
- School Checks
- Mother's Clubs
- Domestic violence and mental health.
- Providing Bio- Sand water filter.
- Floating gardens.

The Outreach team visits families with children under 5 to assess for malnutrition. Follow-up is scheduled every 6 months to ensure proper growth and intervention if necessary.

at

Risk

- The school checks are comprised of 1 Doctor, 1 Dentist, and 1 Outreach Midwife
- Vision acuity and hearing is checked.
- Children are also given a physical and developmental assessment.
- Oral health is checked, and referrals given to visit the clinic for problems