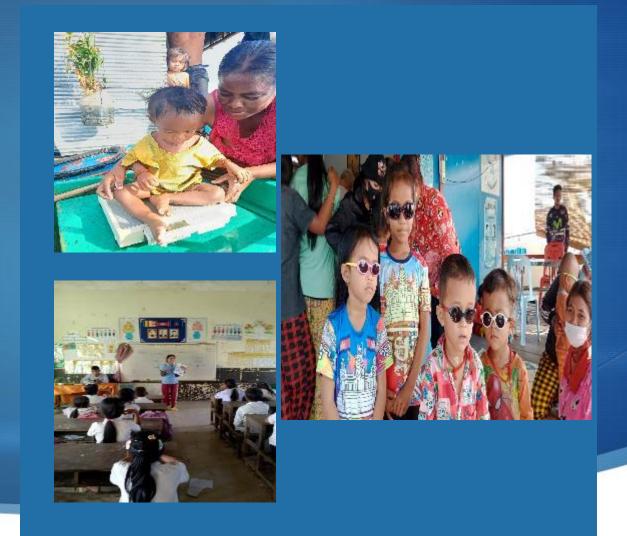

### Our Outreach team provides:

- Child At Risk
- School Checks
- Mother's Clubs
- Domestic violence and mental health.
- Providing Bio- Sand water filter.
- Floating gardens.

The Outreach team visits families with children under 5 to assess for malnutrition. Follow-up is scheduled every 6 months to ensure proper growth and intervention if necessary.

at

Risk

- The school checks are comprised of 1 Doctor, 1 Dentist, and 1 Outreach Midwife
- Vision acuity and hearing is checked.
- Children are also given a physical and developmental assessment.
- Oral health is checked, and referrals given to visit the clinic for problems