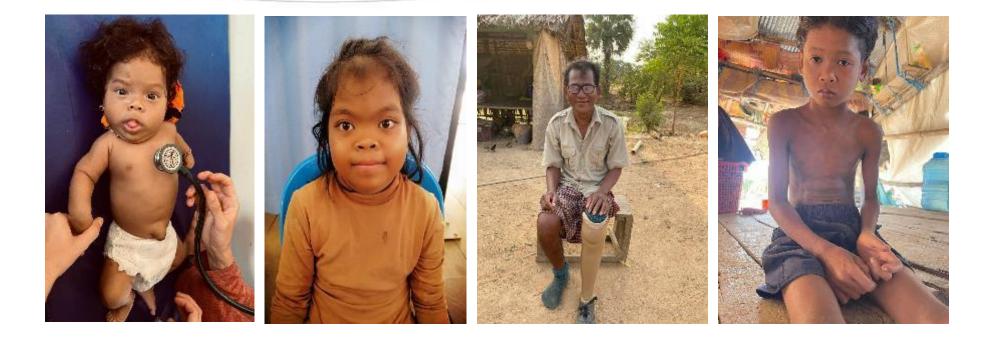

### Our Outreach team provides:

- Child At Risk
- School Checks
- Mother's Clubs
- Domestic violence and mental health.
- Providing Bio- Sand water filter.
- Floating gardens.

The Outreach team visits families with children under 5 to assess for malnutrition. Follow-up is scheduled every 6 months to ensure proper growth and intervention if necessary.