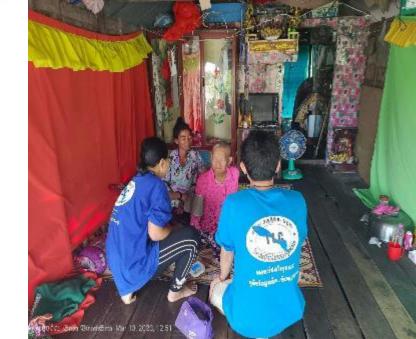

### Outreach Program

### Our Outreach team provides:

- Child At Risk
- School Checks
- Mother's Clubs
- Domestic violence and mental health.
- Providing Bio- Sand water filter.
- Floating gardens.

The Outreach team visits families with children under 5 to assess for malnutrition. Follow-up is scheduled every 6 months to ensure proper growth and intervention if necessary.