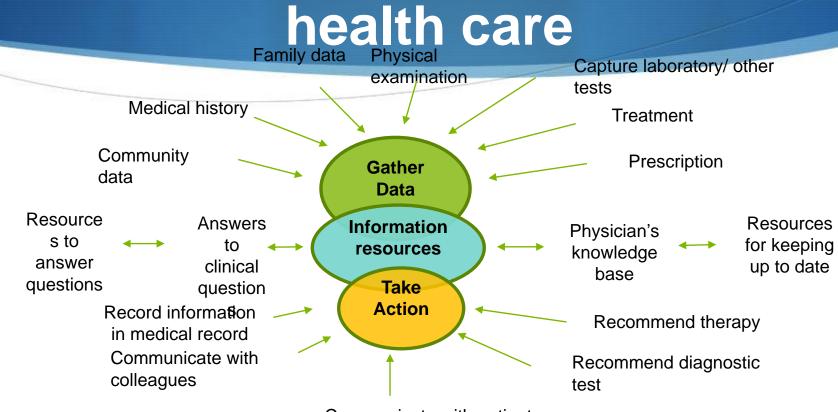

# **EMRs framework for primary**

Communicate with patients

Ref: Bates DW, Ebell M. A Proposal for Electronic Medical Records in U.S. Primary Care. Journal of the American Medical Informatics Association. 2003;10(1):1-10.