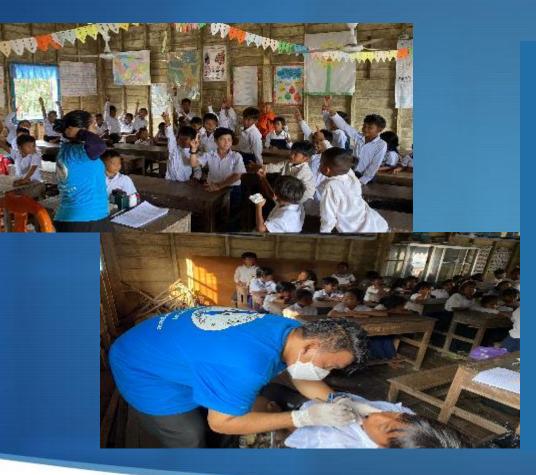

# School Health Check (SHC)

# Oral Check Up (SHC)

at

Risk

- The school checks are comprised of 1 Doctor, 1 Dentist, and 1 Outreach Midwife
- Vision acuity and hearing is checked.
- Children are also given a physical and developmental assessment.
- Oral health is checked, and referrals given to visit the clinic for problems