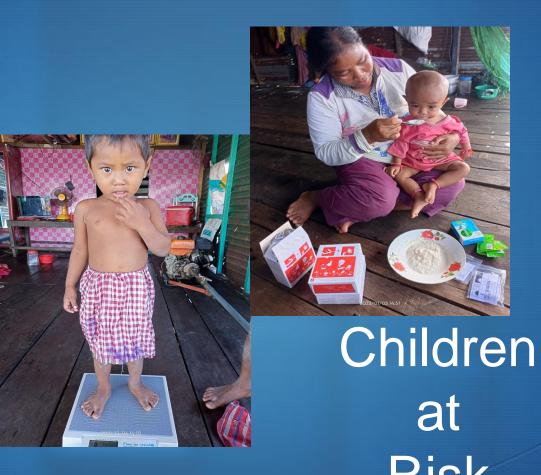

### Our Outreach team provides:

- Child At Risk
- School Checks
- Mother's Clubs
- Domestic violence and mental health.
- Providing Bio- Sand water filter.
- Floating gardens.

The Outreach team visits families with children under 5 to assess for malnutrition. Follow-up is scheduled every 6 months to ensure proper growth and intervention if necessary.

at

Risk

- The school checks are comprised of 1 Doctor, 1 Dentist, and 1 Outreach Midwife
- Vision acuity and hearing is checked.
- Children are also given a physical and developmental assessment.
- Oral health is checked, and referrals given to visit the clinic for problems