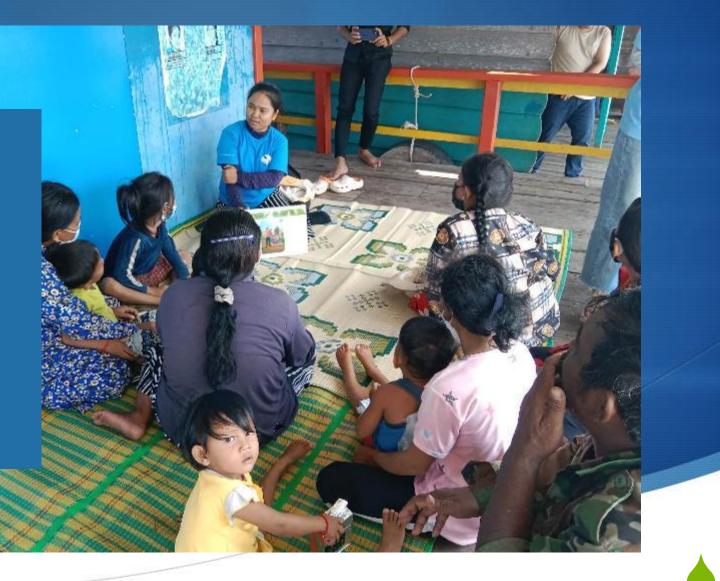

### Outreach Program

### Our Outreach team provides:

- Child At Risk
- School Checks
- Mother's Clubs
- Domestic violence and mental health.
- Providing Bio- Sand water filter.
- Floating gardens.

The Outreach team visits families with children under 5 to assess for malnutrition. Follow-up is scheduled every 6 months to ensure proper growth and intervention if necessary.